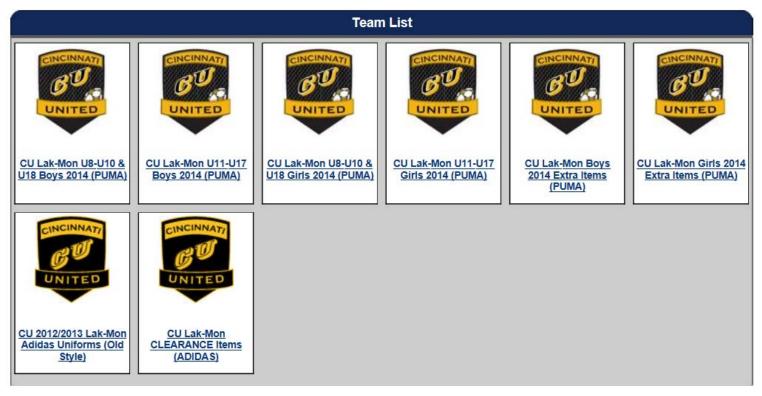

Step 2: The club member will select your club from the list of available clubs. Note: A link from the club website will go direct to your clubs ordering module. For the rest of these steps we will use the CU ordering module.