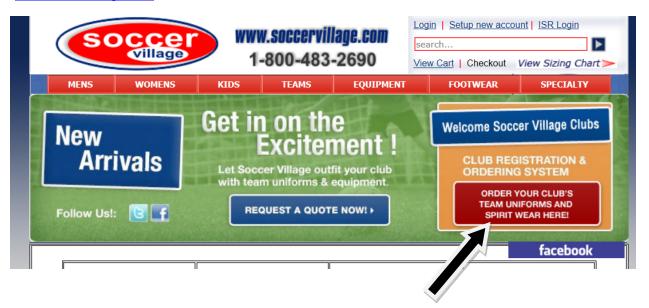

**Step1:** There are two ways individuals can locate the link and access the SV Club Ordering System. Option one would be to have a link from the club website. Option two would be to access the ordering system from the SV home page pictured below at <u>www.soccervillage.com</u>.